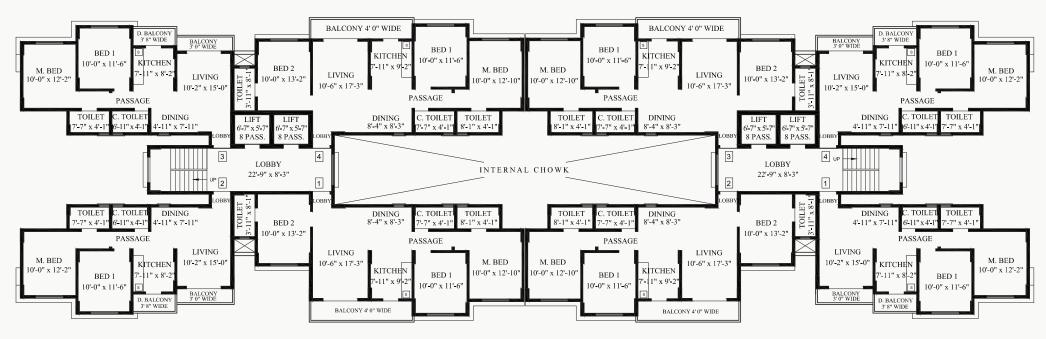

WING A WING B

## **CLOVER APARTMENT**

## Site Address:

## NL Gardens, Padra Road, Atladara, Vadodara 390012 Email- nlgardens@nlpl.com | www.nlpl.com

## TYPICAL 2 BHK & 3 BHK

|               | 2 BHK         | 3 BHK         |
|---------------|---------------|---------------|
| CARPET AREA   | 670 Sq. Ft.*  | 920 Sq. Ft.*  |
| SALEABLE AREA | 1050 Sq. Ft.* | 1470 Sq. Ft.* |